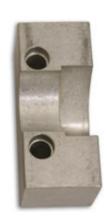

## **Camshaft Locking Tool - for Alfa Romeo**

Engine locking tools with specifically machined profiles for locking the camshaft in the exact timing position.

## **Additional Information**

- Engine locking tools with specifically machined profiles for locking the camshaft in the exact timing position.
- Inlet camshaft use A1 on No. 1 cyl. and A4 on No. 6 cylinder.
- Exhaust use A2 on No. 1 cyl. and A3 on No. 4 cylinder.
- OEM 1 825 040 000.
- Engine codes: 2.5 V6 engine codes 324.01, 324.05, 342.01, 362.01 and 3.0 V6 engine codes 161.02, 161.05, 343.01, 361.01. Made in Sheffield.