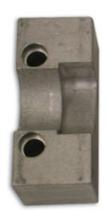

## **Camshaft Locking Tool - for Alfa Romeo**

Engine locking tools with specifically machined profiles for locking the camshaft in the exact timing position.

## **Additional Information**

- Engine locking tools with specifically machined profiles for locking the camshaft in the exact timing position.
- Inlet camshaft use A1 on No. 1 cyl. and A4 on No. 6 cylinder.
- Exhaust use A2 on No. 1 cyl. and A3 on No. 4 cylinder.
- OEM 1 825 040 000.
- Engine codes: 2.5 V6 engine codes 324.01, 324.05, 342.01, 362.01 and 3.0 V6 engine codes 161.02, 161.05, 343.01, 361.01. Made in Sheffield.