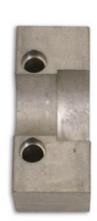

## **Camshaft Locking Tool - for Alfa Romeo**

Engine locking tools with specifically machined profiles for locking the camshaft in the exact timing position.

## **Additional Information**

- Engine locking tools with specifically machined profiles for locking the camshaft in the exact timing position.
- Inlet camshaft use A1 on No. 1 cyl. and A4 on No. 6 cylinder.
- Exhaust use A2 on No. 1 cyl. and A3 on No. 4 cylinder.
- OEM 1 825 040 000.
- Engine codes: 2.5 V6 engine codes 324.01, 324.05, 342.01, 362.01 and 3.0 V6 engine codes 161.02, 161.05, 343.01, 361.01. Made in Sheffield.