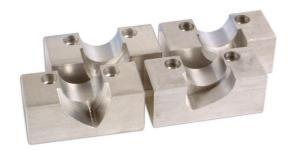

## **Camshaft Locking Tool - for Alfa Romeo**

Engine locking tools with specifically machined profiles for locking the camshaft in the exact timing position.

## **Additional Information**

- Engine locking tools with specifically machined profiles for locking the camshaft in the exact timing position.
- Inlet camshaft use A1 on No. 1 cyl. and A4 on No. 6 cylinder.
- Exhaust use A2 on No. 1 cyl. and A3 on No. 4 cylinder.
- OEM 1 825 040 000.
- Engine codes: 2.5 V6 engine codes 324.01, 324.05, 342.01, 362.01 and 3.0 V6 engine codes 161.02, 161.05, 343.01, 361.01. Made in Sheffield.