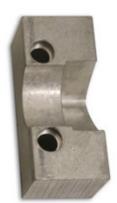

## **Camshaft Locking Tool - for Alfa Romeo**

Engine locking tools with specifically machined profiles for locking the camshaft in the exact timing position.

## **Additional Information**

- Engine locking tools with specifically machined profiles for locking the camshaft in the exact timing position.
- Inlet camshaft use A1 on No. 1 cyl. and A4 on No. 6 cylinder.
- Exhaust use A2 on No. 1 cyl. and A3 on No. 4 cylinder.
- OEM 1 825 040 000.
- Engine codes: 2.5 V6 engine codes 324.01, 324.05, 342.01, 362.01 and 3.0 V6 engine codes 161.02, 161.05, 343.01, 361.01. Made in Sheffield.